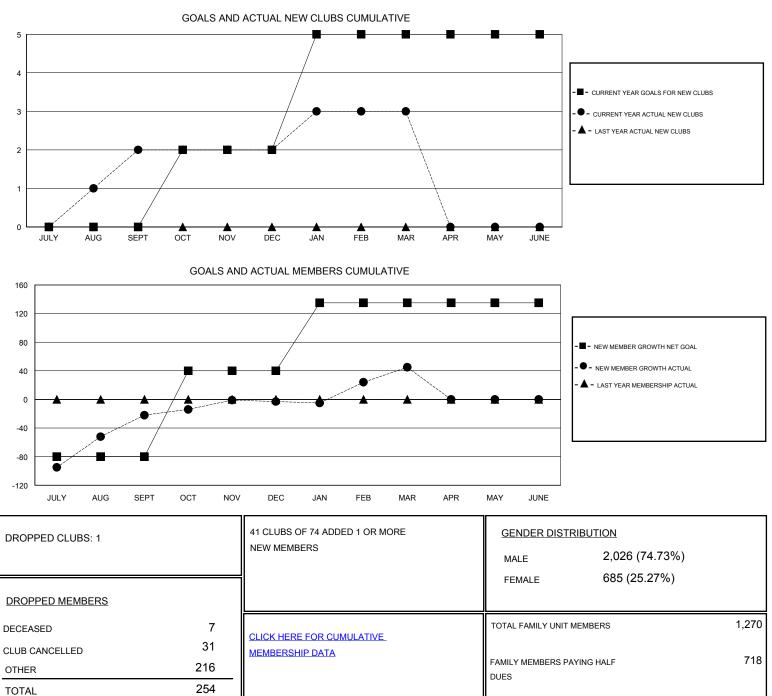

## **ER GURUNATHAN** GMT:

| LOCATION INDIA |
|----------------|
|----------------|

GMT CA Clubs Members RESULTS FOR 2016-2017 **RESULTS FOR 2016-2017** NEW CLUB GOAL NEW CLUBS DROPPED CLUBS NEW MEMBER GROWTH NEW MEMBER DROPPED QUARTER QUARTER NET GOAL (not reinstated GROWTH ACTUAL (not MEMBERS ACTUAL or transfers) reinstated or transfers) (including transfers) 0 2 0 -80 143 165 JULY/AUG/SEPT JULY/AUG/SEPT 2 0 0 120 40 OCT/NOV/DEC OCT/NOV/DEC 59 3 1 49 1 95 97 JAN/FEB/MAR JAN/FEB/MAR 0 0 0 0 APR/MAY/JUNE 0 0 APR/MAY/JUNE